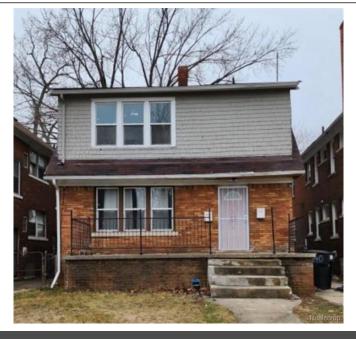

## 4240 Waverly St, Detroit, MI 48238

- » Beds: 4 | Baths: 2 Full
- » MLS #: 20240062009
- $\,$  » Multi-Family  $\,$   $\,$  1,900 ft^{2}  $\,$   $\,$  Lot: 3,485 ft^{2}  $\,$
- » More Info: 4240WaverlySt.IsForSale.com

Chauntia Rogers (312) 213-0194 thesdteam23@gmail.com

Metropolitan Real Estate 30100 Ford Rd Garden City, MI 48135 (313) 277-6453

Remarks

Calling all Investors and House Hackers! Income Producing property, twelve minutes from Downtown. This Duplex brings in 800-850/mo currently. The Property has the potential to be more profitable due to rent being below market! Both upstairs and downstairs units have two bedrooms, a den, a dining room and one full bath. The lower unit is recently unoccupied, upper unit has tenants. Duplex has newly renovated basement, new furnace and duct work and new plumbing throughout both units.Property being sold AS-IS. Set up all appointments through showing time, tenant needs 24 hour notice. Set up your showings today! ALL INFORMATION IS ESTIMATED, PLEASE VERIFY ALL INFORMATION PRIOR TO CLOSING.